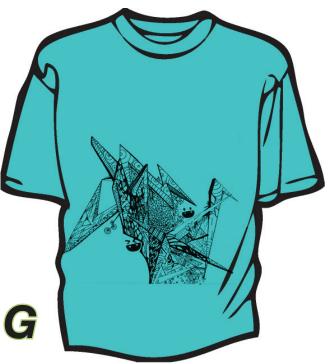

| Name                              |                                         |              |          |                                                                  |
|-----------------------------------|-----------------------------------------|--------------|----------|------------------------------------------------------------------|
| Address                           |                                         |              |          |                                                                  |
| City                              |                                         | Sta          | ate Zip  |                                                                  |
| E-mail                            |                                         |              |          |                                                                  |
| The Shirt Code                    | e is the Letter listed<br>shirt image.  | next to each | Phone    |                                                                  |
| Shirt Code                        | Size                                    | Qty          | Subtotal | 1                                                                |
|                                   |                                         |              |          | _                                                                |
|                                   |                                         |              |          | Method of Payment                                                |
|                                   |                                         |              |          | Cash                                                             |
|                                   |                                         |              |          | Check                                                            |
|                                   |                                         |              |          | Please make all checks pay able to <b>Infectious Tees.</b>       |
|                                   |                                         |              |          | Orders will be sent after payment in received.                   |
|                                   |                                         |              |          | Mail Payments to:                                                |
| O'School stude<br>remember to dis | ents and staff,<br>count \$2 per shirt. | Total        |          | 1365 E. 60th St<br>Chicago, IL 60637<br>infectioustees@gmail.com |